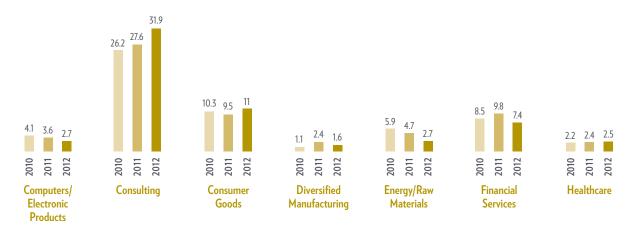

#### 2012 Detailed Compensation Information (97% of accepted offers included useable industry salary data.)

| Base Salary                        |                  | Signing Bonus |           | Other Guaranteed<br>Compensation |                  |          |                  |          |
|------------------------------------|------------------|---------------|-----------|----------------------------------|------------------|----------|------------------|----------|
| Industry                           | % of<br>Reported | Median        | Mean      | Range                            | % of<br>Reported | Median   | % of<br>Reported | Median   |
| Service                            | 75.1%            | \$117,492     | \$115,227 | \$30,000-\$150,000               | 87.9%            | \$25,000 | 54.2%            | \$20,000 |
| Consulting                         | 31.9%            | \$133,000     | \$129,940 | \$80,000-\$145,000               | 95.7%            | \$25,000 | 65.5%            | \$28,500 |
| High-tech/Telecom Services         | 14.8%            | \$113,000     | \$112,369 | \$90,000-\$145,000               | 90.7%            | \$23,800 | 59.3%            | \$14,586 |
| Financial Services                 | 7.4%             | \$100,000     | \$103,185 | \$82,000-\$125,000               | 96.3%            | \$40,000 | 29.6%            | \$15,000 |
| Investment Banking                 | 5.5%             | \$100,000     | \$99,425  | \$65,000-\$150,000               | 85%              | \$40,000 | 45%              | \$40,000 |
| Public Accounting                  | 3%               | \$125,000     | \$114,000 | \$54,000-\$125,000               | 100%             | \$20,000 | 9.1%             | \$5,000  |
| Healthcare                         | 2.5%             | \$105,000     | \$99,444  | \$50,000-\$120,000               | 77.8%            | \$10,000 | 44.4%            | \$21,500 |
| Retail                             | 2.2%             | \$102,500     | \$104,275 | \$85,200-\$118,000               | 100%             | \$15,000 | 62.5%            | \$10,000 |
| Real Estate                        | 1.6%             | \$82,500      | \$88,333  | \$69,996-\$110,000               | 33.3%            | \$15,000 | 50%              | \$30,000 |
| Other Services                     | 6.2%             | \$95,000      | \$90,369  | \$30,000-\$120,000               | 39.1%            | \$20,000 | 43.5%            | \$19,500 |
| Manufacturing                      | 24.9%            | \$100,000     | \$99,474  | \$37,500-\$125,000               | 92.3%            | \$22,000 | 59.3%            | \$9,200  |
| Consumer Goods                     | 11%              | \$99,000      | \$96,425  | \$50,000-\$102,000               | 95%              | \$25,000 | 55%              | \$7,750  |
| Computers/Electronic Products      | 2.7%             | \$105,200     | \$101,340 | \$60,000-\$125,000               | 80%              | \$18,784 | 60%              | \$5,500  |
| Energy/Raw Materials               | 2.7%             | \$102,500     | \$105,700 | \$90,000-\$118,000               | 80%              | \$22,500 | 80%              | \$9,750  |
| Pharmaceutical/Healthcare Products | 2.2%             | \$105,000     | \$95,189  | \$37,500-\$105,000               | 100%             | \$25,000 | 87.5%            | \$12,600 |
| Diversified Manufacturing          | 1.6%             | \$103,800     | \$101,267 | \$70,000-\$120,000               | 100%             | \$20,000 | 50%              | \$30,000 |
| Other Manufacturing                | 4.7%             | \$102,600     | \$103,271 | \$90,000-\$115,000               | 94.1%            | \$18,750 | 47.1%            | \$9,500  |

#### 2010–12 Comparison (Percent of reported)

#### 2012 Industry Distribution (Percent of reported)

2010–12 Comparison (Percent of reported)