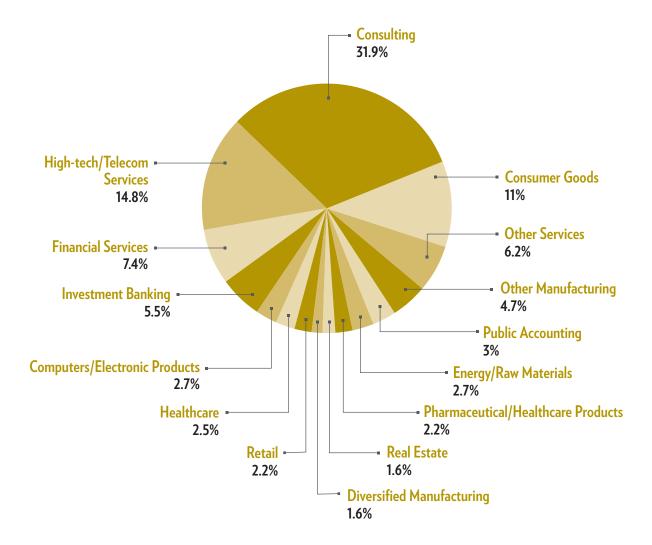

## MBA Graduate Acceptances by Industry

#### 2012 Detailed Compensation Information (97% of accepted offers included useable industry salary data.)

| Base Salary                        |                  | Signing Bonus |           | Other Guaranteed<br>Compensation |                  |          |                  |          |
|------------------------------------|------------------|---------------|-----------|----------------------------------|------------------|----------|------------------|----------|
| Industry                           | % of<br>Reported | Median        | Mean      | Range                            | % of<br>Reported | Median   | % of<br>Reported | Median   |
| Service                            | 75.1%            | \$117,492     | \$115,227 | \$30,000-\$150,000               | 87.9%            | \$25,000 | 54.2%            | \$20,000 |
| Consulting                         | 31.9%            | \$133,000     | \$129,940 | \$80,000-\$145,000               | 95.7%            | \$25,000 | 65.5%            | \$28,500 |
| High-tech/Telecom Services         | 14.8%            | \$113,000     | \$112,369 | \$90,000-\$145,000               | 90.7%            | \$23,800 | 59.3%            | \$14,586 |
| Financial Services                 | 7.4%             | \$100,000     | \$103,185 | \$82,000-\$125,000               | 96.3%            | \$40,000 | 29.6%            | \$15,000 |
| Investment Banking                 | 5.5%             | \$100,000     | \$99,425  | \$65,000-\$150,000               | 85%              | \$40,000 | 45%              | \$40,000 |
| Public Accounting                  | 3%               | \$125,000     | \$114,000 | \$54,000-\$125,000               | 100%             | \$20,000 | 9.1%             | \$5,000  |
| Healthcare                         | 2.5%             | \$105,000     | \$99,444  | \$50,000-\$120,000               | 77.8%            | \$10,000 | 44.4%            | \$21,500 |
| Retail                             | 2.2%             | \$102,500     | \$104,275 | \$85,200-\$118,000               | 100%             | \$15,000 | 62.5%            | \$10,000 |
| Real Estate                        | 1.6%             | \$82,500      | \$88,333  | \$69,996-\$110,000               | 33.3%            | \$15,000 | 50%              | \$30,000 |
| Other Services                     | 6.2%             | \$95,000      | \$90,369  | \$30,000-\$120,000               | 39.1%            | \$20,000 | 43.5%            | \$19,500 |
| Manufacturing                      | 24.9%            | \$100,000     | \$99,474  | \$37,500-\$125,000               | 92.3%            | \$22,000 | 59.3%            | \$9,200  |
| Consumer Goods                     | 11%              | \$99,000      | \$96,425  | \$50,000-\$102,000               | 95%              | \$25,000 | 55%              | \$7,750  |
| Computers/Electronic Products      | 2.7%             | \$105,200     | \$101,340 | \$60,000-\$125,000               | 80%              | \$18,784 | 60%              | \$5,500  |
| Energy/Raw Materials               | 2.7%             | \$102,500     | \$105,700 | \$90,000-\$118,000               | 80%              | \$22,500 | 80%              | \$9,750  |
| Pharmaceutical/Healthcare Products | 2.2%             | \$105,000     | \$95,189  | \$37,500-\$105,000               | 100%             | \$25,000 | 87.5%            | \$12,600 |
| Diversified Manufacturing          | 1.6%             | \$103,800     | \$101,267 | \$70,000-\$120,000               | 100%             | \$20,000 | 50%              | \$30,000 |
| Other Manufacturing                | 4.7%             | \$102,600     | \$103,271 | \$90,000-\$115,000               | 94.1%            | \$18,750 | 47.1%            | \$9,500  |

#### 2012 Industry Distribution (Percent of reported)

2010–12 Comparison (Percent of reported)