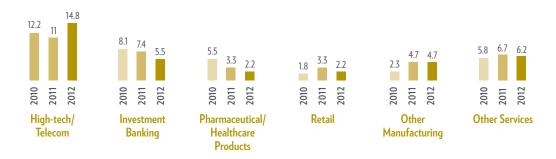

\$105,700 | \$90,000-\$118,000               | 80%              | \$22,500 | 80%              | \$9,750  |
| Pharmaceutical/Healthcare Products | 2.2%             | \$105,000     | \$95,189  | \$37,500-\$105,000               | 100%             | \$25,000 | 87.5%            | \$12,600 |
| Diversified Manufacturing          | 1.6%             | \$103,800     | \$101,267 | \$70,000-\$120,000               | 100%             | \$20,000 | 50%              | \$30,000 |
| Other Manufacturing                | 4.7%             | \$102,600     | \$103,271 | \$90,000-\$115,000               | 94.1%            | \$18,750 | 47.1%            | \$9,500  |

#### 2010–12 Comparison (Percent of reported)



#### 2012 Industry Distribution (Percent of reported)



2010–12 Comparison (Percent of reported)



## MBA Graduate Acceptances by Region

#### 2012 Detailed Compensation Information

| Base Salary                |                  |           | Signing Bonus |                     | Other Guaranteed<br>Compensation |          |                  |            |
|----------------------------|------------------|-----------|---------------|---------------------|----------------------------------|----------|------------------|------------|
| Region                     | % of<br>Reported | Median    | Mean          | Range               | % of<br>Reported                 | Median   | % of<br>Reported | Median     |
| Midwest                    | 34.3%            | \$110,000 | \$113,542     | \$54,000-\$140,000  | 92.8%                            | \$20,000 | 60%              | \$15,000   |
|