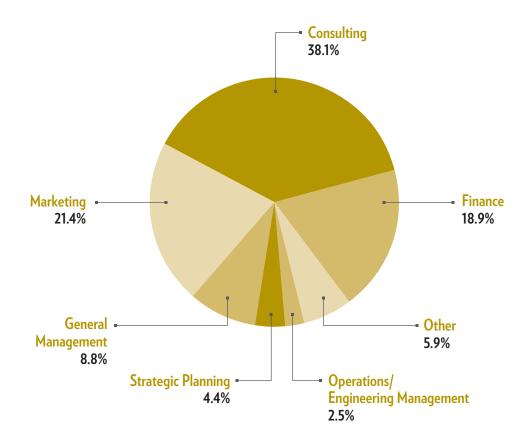

## MBA Graduate Acceptances by Function

2012 Detailed Compensation Information (99% of accepted offers included useable function salary data.)

|                                   | Base Salary      |           |           |                     | Signing Bonus    |          | Other Guaranteed<br>Compensation |          |
|-----------------------------------|------------------|-----------|-----------|---------------------|------------------|----------|----------------------------------|----------|
| Function                          | % of<br>Reported | Median    | Mean      | Range               | % of<br>Reported | Median   | % of<br>Reported                 | Median   |
| Consulting                        | 38.1%            | \$130,000 | \$126,422 | \$75,000-\$145,000  | 92.1%            | \$25,000 | 60%                              | \$25,000 |
| Strategy Consulting               | 27.7%            | \$133,000 | \$130,366 | \$90,000-\$145,000  | 97%              | \$22,500 | 63.4%                            | \$25,000 |
| General Consulting                | 3.6%             | \$125,000 | \$118,308 | \$75,000-\$135,000  | 92.3%            | \$25,000 | 30.8%                            | \$31,750 |
| Internal Consulting               | 2.7%             | \$104,000 | \$103,541 | \$80,000-\$145,000  | 60%              | \$17,500 | 60%                              | \$17,000 |
| IT/Systems Consulting             | 2.7%             | \$122,500 | \$119,570 | \$100,000-\$130,000 | 70%              | \$40,000 | 80%                              | \$37,750 |
| Operations/Process Consulting     | 1.4%             | \$125,000 | \$127,600 | \$120,000-\$135,000 | 100%             | \$35,000 | 40%                              | \$27,500 |
| Marketing                         | 21.4%            | \$100,000 | \$101,599 | \$37,500-\$130,000  | 93.6%            | \$25,000 | 57.7%                            | \$10,000 |
| Product Management                | 15.1%            | \$100,000 | \$103,146 | \$50,000-\$130,000  | 92.7%            | \$25,000 | 49.1%                            | \$10,000 |
| General Marketing                 | 3.6%             | \$99,000  | \$98,770  | \$94,008-\$105,000  | 100%             | \$25,000 | 76.9%                            | \$8,200  |
| Sales/Retail Marketing            | 1.6%             | \$100,000 | \$90,450  | \$37,500-\$118,000  | 83.3%            | \$17,500 | 83.3%                            | \$8,500  |
| Other Marketing                   | 1.1%             | \$104,000 | \$106,250 | \$97,000-\$120,000  | 100%             | \$22,500 | 75%                              | \$10,000 |
| Finance                           | 18.9%            | \$100,000 | \$100,827 | \$30,000-\$150,000  | 88.4%            | \$35,000 | 44.9%                            | \$15,000 |
| Corporate Finance                 | 8.5%             | \$101,000 | \$103,303 | \$60,000-\$130,000  | 93.5%            | \$20,000 | 51.6%                            | \$10,000 |
| Investment Banking                | 4.9%             | \$100,000 | \$104,167 | \$100,000-\$125,000 | 100%             | \$50,000 | 16.7%                            | \$40,000 |
| Sales & Trading                   | 1.1%             | \$100,000 | \$111,250 | \$95,000-\$150,000  | 75%              | \$20,000 | 50%                              | \$55,000 |
| Other Finance                     | 4.4%             | \$100,000 | \$89,718  | \$30,000-\$100,000  | 68.8%            | \$40,000 | 62.5%                            | \$25,000 |
| General Management                | 8.8%             | \$106,500 | \$107,200 | \$70,000-\$125,000  | 87.5%            | \$20,000 | 56.3%                            | \$15,000 |
| Strategic Planning                | 4.4%             | \$100,000 | \$98,718  | \$30,000-\$125,000  | 68.8%            | \$15,000 | 62.5%                            | \$13,000 |
| Operations/Engineering Management | 2.5%             | \$110,000 | \$104,378 | \$50,400-\$120,000  | 66.7%            | \$18,500 | 55.6%                            | \$10,000 |
| Other*                            | 5.9%             | \$107,500 | \$99,418  | \$54,000-\$130,000  | 77.3%            | \$20,000 | 40.9%                            | \$14,172 |

## 38% OF ROSS MBAs ACCEPTED POSITIONS IN CONSULTING.

### 2012 Function Distribution (Percent of reported)