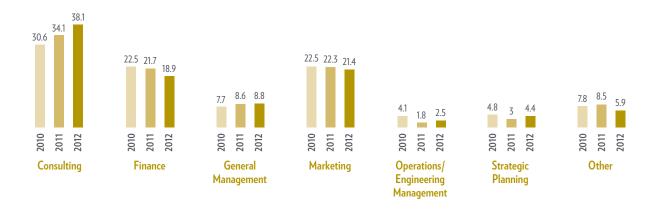

## MBA Graduate Acceptances by Function

2012 Detailed Compensation Information (99% of accepted offers included useable function salary data.)

|                                   | Base Salary      |           |           |                     | Signing Bonus    |          | Other Guaranteed<br>Compensation |          |
|-----------------------------------|------------------|-----------|-----------|---------------------|------------------|----------|----------------------------------|----------|
| Function                          | % of<br>Reported | Median    | Mean      | Range               | % of<br>Reported | Median   | % of<br>Reported                 | Median   |
| Consulting                        | 38.1%            | \$130,000 | \$126,422 | \$75,000-\$145,000  | 92.1%            | \$25,000 | 60%                              | \$25,000 |
| Strategy Consulting               | 27.7%            | \$133,000 | \$130,366 | \$90,000-\$145,000  | 97%              | \$22,500 | 63.4%                            | \$25,000 |
| General Consulting                | 3.6%             | \$125,000 | \$118,308 | \$75,000-\$135,000  | 92.3%            | \$25,000 | 30.8%                            | \$31,750 |
| Internal Consulting               | 2.7%             | \$104,000 | \$103,541 | \$80,000-\$145,000  | 60%              | \$17,500 | 60%                              | \$17,000 |
| IT/Systems Consulting             | 2.7%             | \$122,500 | \$119,570 | \$100,000-\$130,000 | 70%              | \$40,000 | 80%                              | \$37,750 |
| Operations/Process Consulting     | 1.4%             | \$125,000 | \$127,600 | \$120,000-\$135,000 | 100%             | \$35,000 | 40%                              | \$27,500 |
| Marketing                         | 21.4%            | \$100,000 | \$101,599 | \$37,500-\$130,000  | 93.6%            | \$25,000 | 57.7%                            | \$10,000 |
| Product Management                | 15.1%            | \$100,000 | \$103,146 | \$50,000-\$130,000  | 92.7%            | \$25,000 | 49.1%                            | \$10,000 |
| General Marketing                 | 3.6%             | \$99,000  | \$98,770  | \$94,008-\$105,000  | 100%             | \$25,000 | 76.9%                            | \$8,200  |
| Sales/Retail Marketing            | 1.6%             | \$100,000 | \$90,450  | \$37,500-\$118,000  | 83.3%            | \$17,500 | 83.3%                            | \$8,500  |
| Other Marketing                   | 1.1%             | \$104,000 | \$106,250 | \$97,000-\$120,000  | 100%             | \$22,500 | 75%                              | \$10,000 |
| Finance                           | 18.9%            | \$100,000 | \$100,827 | \$30,000-\$150,000  | 88.4%            | \$35,000 | 44.9%                            | \$15,000 |
| Corporate Finance                 | 8.5%             | \$101,000 | \$103,303 | \$60,000-\$130,000  | 93.5%            | \$20,000 | 51.6%                            | \$10,000 |
| Investment Banking                | 4.9%             | \$100,000 | \$104,167 | \$100,000-\$125,000 | 100%             | \$50,000 | 16.7%                            | \$40,000 |
| Sales & Trading                   | 1.1%             | \$100,000 | \$111,250 | \$95,000-\$150,000  | 75%              | \$20,000 | 50%                              | \$55,000 |
| Other Finance                     | 4.4%             | \$100,000 | \$89,718  | \$30,000-\$100,000  | 68.8%            | \$40,000 | 62.5%                            | \$25,000 |
| General Management                | 8.8%             | \$106,500 | \$107,200 | \$70,000-\$125,000  | 87.5%            | \$20,000 | 56.3%                            | \$15,000 |
| Strategic Planning                | 4.4%             | \$100,000 | \$98,718  | \$30,000-\$125,000  | 68.8%            | \$15,000 | 62.5%                            | \$13,000 |
| Operations/Engineering Management | 2.5%             | \$110,000 | \$104,378 | \$50,400-\$120,000  | 66.7%            | \$18,500 | 55.6%                            | \$10,000 |
| Other*                            | 5.9%             | \$107,500 | \$99,418  | \$54,000-\$130,000  | 77.3%            | \$20,000 | 40.9%                            | \$14,172 |

#### 2010–12 Comparison (Percent of reported)